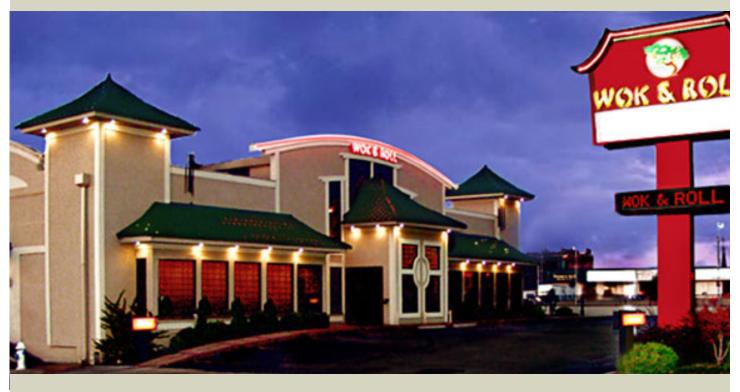

### **RESTAURANT PROPERTY**

WITH DRIVE THRU SERVICE Downton Joplin, MO

• **PROPERTY LOCATION** 231 West 7th Street • Joplin, Missouri

The subject property is a free-standing building conveniently located two blocks from Main Street on Route 66 at one of city's busiest intersections.

- BUILDING Building: 4,850 Sq. Ft. Seating 132
- **ZONING** C-3 within the City of Joplin.
- TRAFFIC COUNT