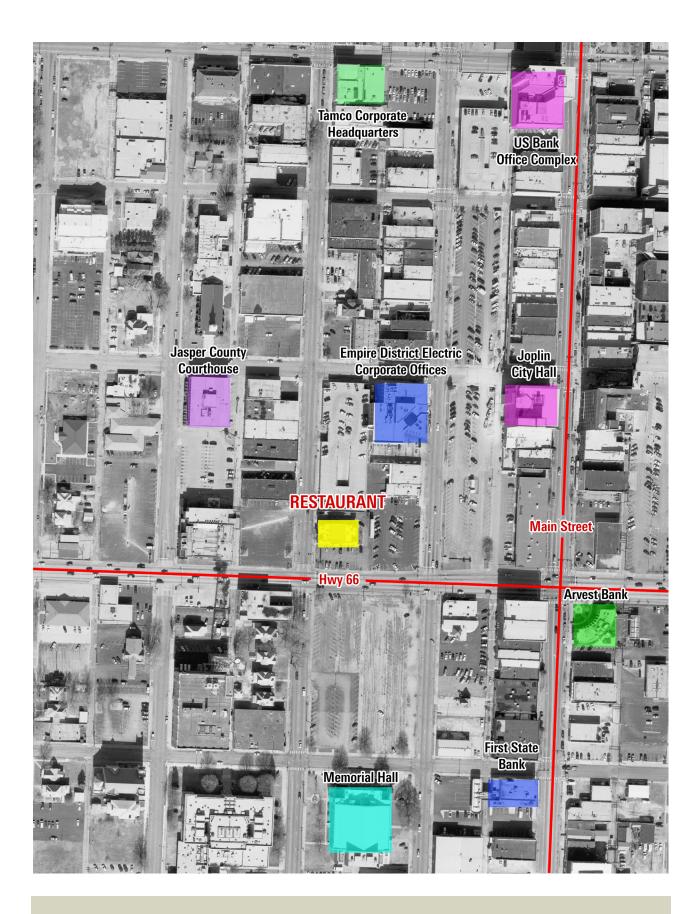

Surrounding businesses include: The Memorial Hall, Empire District Electric Corporate Headquarters, TAMCO Corporate Headquarters, Joplin City Hall, Jasper County Courthouse, U.S. Bank Office Complex, Arvest Bank, and First State Bank.

### **AERIAL PHOTOGRAPH**

Restaurant Opportunity Downton Joplin, MO