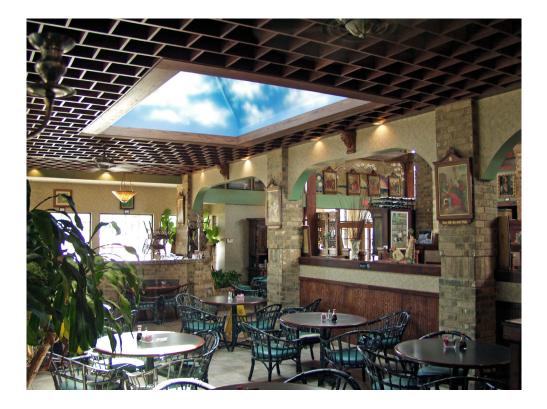

nk.

- BUILDING Building: 4,850 Sq. Ft. Seating 132
- **ZONING** C-3 within the City of Joplin.
- TRAFFIC COUNT

#### US HWY 66 at Wall Street

18,971

- **TRADE AREA** The City of Joplin has a trade area of some 450,000 people within a 50 mile radius (see demographics). According to the Joplin Chamber of Commerce, approximately 250,000 people either work or shop in Joplin every day.
- **PARKING SPACES** 33 spaces on property and adjacent municipal parking
- CONTACT INFORMATION Phillip Vogel 417.438.3003 or Steve Vogel 417.434.1900



#### CONCEPT IMAGE: MODIFICATION OF CURRENT DESIGN

This building can easily be converted to suit a restaurant of any cuisine, office, corporation, or serviceoriented retail business.





### **AERIAL PHOTOGRAPH**

Restaurant Opportunity Downton Joplin, MO





### INTERIOR

RESTAURANT LOCATION OPPORTUNITY





### INTERIOR

RESTAURANT LOCATION OPPORTUNITY