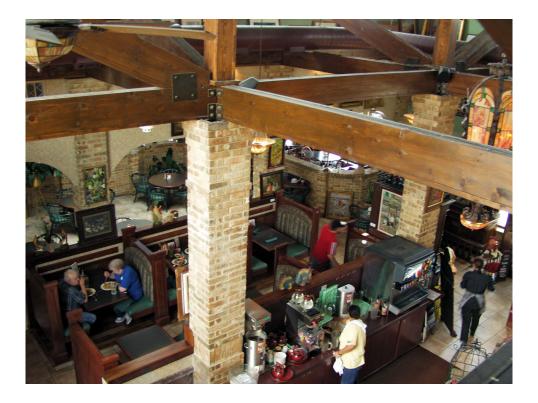

.

- BUILDING Building: 4,850 Sq. Ft. Seating 132
- **ZONING** C-3 within the City of Joplin.
- TRAFFIC COUNT

#### US HWY 66 at Wall Street

18,971

- **TRADE AREA** The City of Joplin has a trade area of some 450,000 people within a 50 mile radius (see demographics). According to the Joplin Chamber of Commerce, approximately 250,000 people either work or shop in Joplin every day.
- **PARKING SPACES** 33 spaces on property and adjacent municipal parking
- CONTACT INFORMATION Phillip Vogel 417.438.3003 or Steve Vogel 417.434.1900



#### CONCEPT IMAGE: MODIFICATION OF CURRENT DESIGN

This building can easily be converted to suit a restaurant of any cuisine, office, corporation, or serviceoriented retail business.





### **AERIAL PHOTOGRAPH**

Restaurant Opportunity Downton Joplin, MO





### INTERIOR

RESTAURANT LOCATION OPPORTUNITY





### INTERIOR

RESTAURANT LOCATION OPPORTUNITY