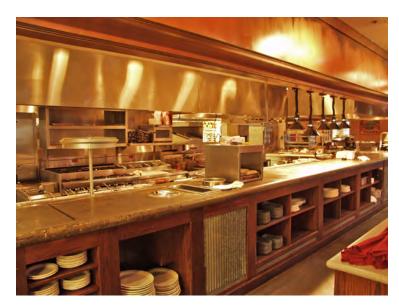

Surrounding retail establishments include: John Q. Hammons Convention Center, Holiday Inn, Hampton Inn, Sam's Club, Olive Garden, & Outback Steakhouse.

• **BUILDING** Building: 8,490 Sq. Ft. (Kitchen: 2,225 Sq. Ft.)

Sprinkler System Seating 250

• **ZONING** Retail with the City of Joplin. This zoning accomodates: drive-thru windows,

restaurants, banks, general retail, gasoline convenience stores, etcetera.

• TRAFFIC COUNTS Interstate 44 / East -West 30.284

## CONCEPT IMAGES: MODIFICATIONS OF CURRENT DESIGN

This building can easily be converted to suit a restaurant of any cusine.

10/31/01

DATE 10
SCALE
PROJECT NUMBER

CamargoCopeland

MARKETPLACE PERMIT REVIEW

PRACT MASES 0101.000 lm 11.81.01 BRILLED FOR BLDG. DEPT. PLAN REVISION MIGOTRATING