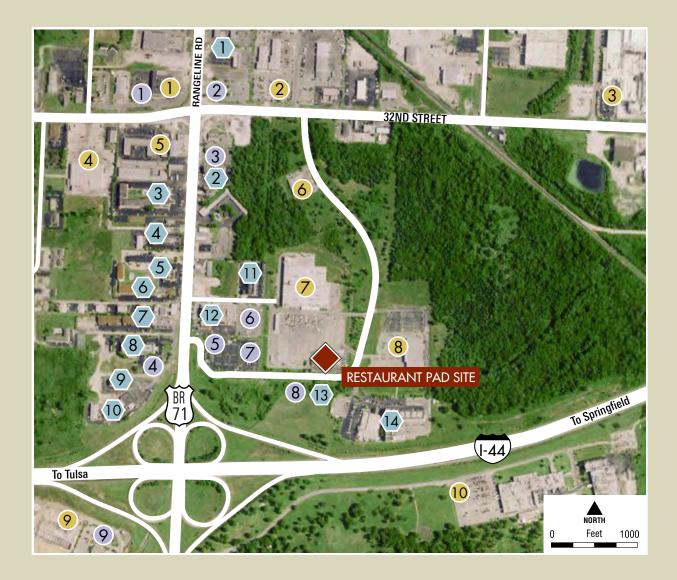

- HOTELS
  - 1 MOTEL 6
  - 2 FAIRFIELD INN
  - 3 RAMADA INN
  - 4 COMFORT INN & SUITES
  - 5 DAYS INN
  - 6 BEST WESTERN
  - 7 SELECT HALLMARK
  - 8 BAYMONT HOTEL
  - 9 SUPER 8
  - 10 BEST VALUE
  - 11 HAMPTON INN

- 12 DRURY INN
- 13 RESIDENCE INN
- 14 HOLIDAY INN
- RESTAURANTS
  - 1 APPLEBEE'S
  - 2 RED LOBSTER
  - 3 RUBY TUESDAY'S
  - 4 DENNY'S
  - 5 OLIVE GARDEN
  - 6 OUTBACK STEAKHOUSE
  - 7 STEAK-N-SHAKE
  - 8 CHEDDAR'S
  - 9 CRACKER BARREL

## OTHER BUSINESSES

- 1 OFFICE DEPOT
- 2 CONTINENTAL AUTO MALL
- 3 CFI HEADQUARTERS
- 4 FOOD-4-LESS
- 5 SOUTHSIDE SHOPPING CTR
- 6 BKD ACCOUNTING FIRM
- 7 SAM'S CLUB
- 8 JQH CONVENTION CENTER
- 9 GALLERIA SHOPPING CTR
- 10 FAG BEARINGS HDQTRS