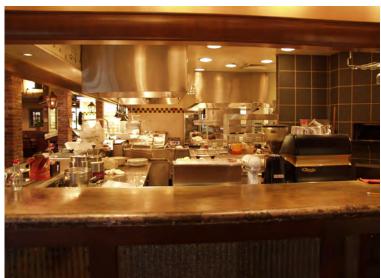

Surrounding retail establishments include: John Q. Hammons Convention Center, Holiday Inn, Hampton Inn, Sam's Club, Olive Garden, & Outback Steakhouse.

• **BUILDING** Building: 8,490 Sq. Ft. (Kitchen: 2,225 Sq. Ft.)

Sprinkler System Seating 250

• **ZONING** Retail with the City of Joplin. This zoning accomodates: drive-thru windows,

restaurants, banks, general retail, gasoline convenience stores, etcetera.

• TRAFFIC COUNTS Interstate 44 / East -West 30.284

## CONCEPT IMAGES: MODIFICATIONS OF CURRENT DESIGN

This building can easily be converted to suit a restaurant of any cusine.

10/31/01

DATE 10
SCALE
PROJECT NUMBER

CamargoCopeland

MARKETPLACE PERMIT REVIEW

PRACT MASES 0101.000 lm 11.81.01 BRILLED FOR BLDG. DEPT. PLAN REVISION MIGOTRATING