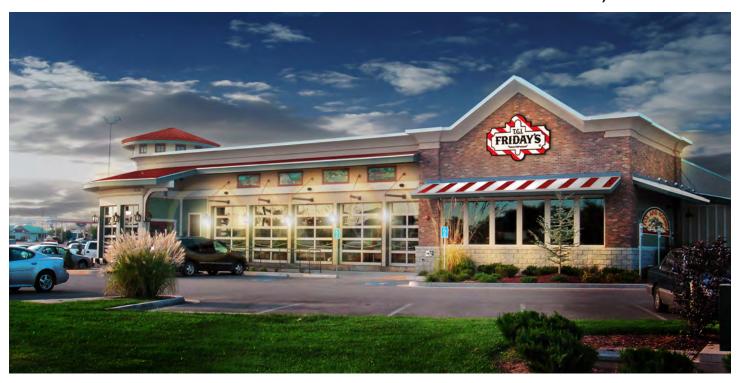

## JOPLIN, MISSOURI

PROPERTY LOCATION
 3129 East Hammons Boulevard
 Joplin, Missouri

The subject property is a free-standing building conveniently located on a pad lot near the SW corner of Interstate 44 & Business Highway 71.

Surrounding retail establishments include: John Q. Hammons Convention Center, Holiday Inn, Hampton Inn, Sam's Club, Olive Garden, & Outback Steakhouse.

• **BUILDING** Building: 8,490 Sq. Ft. (Kitchen: 2,225 Sq. Ft.)

## CONCEPT IMAGES: MODIFICATIONS OF CURRENT DESIGN

This building can easily be converted to suit a restaurant of any cusine.

10/31/01

DATE 10
SCALE
PROJECT NUMBER

CamargoCopeland

MARKETPLACE PERMIT REVIEW

PRACT MASES 0101.000 lm 11.81.01 BRILLED FOR BLDG. DEPT. PLAN REVISION MIGOTRATING