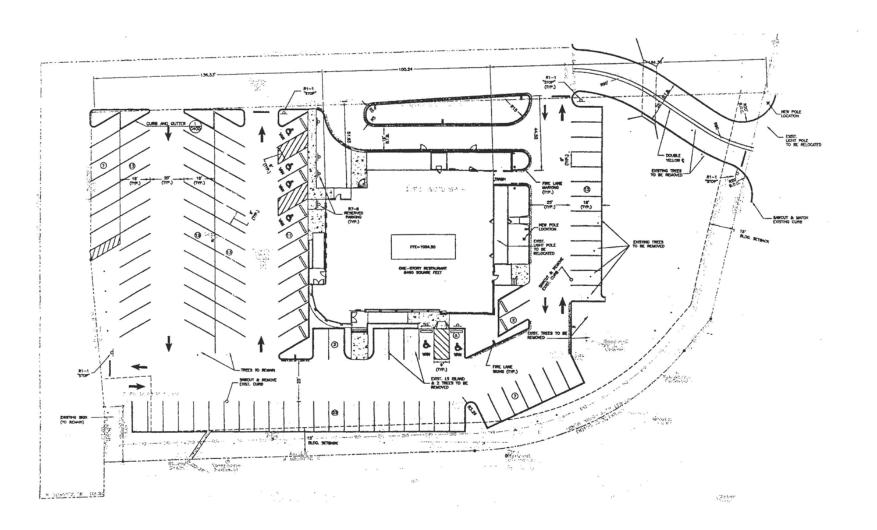

Surrounding retail establishments include: John Q. Hammons Convention Center, Holiday Inn, Hampton Inn, Sam's Club, Olive Garden, & Outback Steakhouse.

• **BUILDING** Building: 8,490 Sq. Ft. (Kitchen: 2,225 Sq. Ft.)

Business 71 @ Interstate 44 / East -West 25.280

• TRADE AREA The City of Joplin has a trade area of some 450,000 people within a 50-mile radius

(see demographics).

PARKING SPACES 106

• **CONTACT INFORMATION** Steve Vogel 417.434.1900