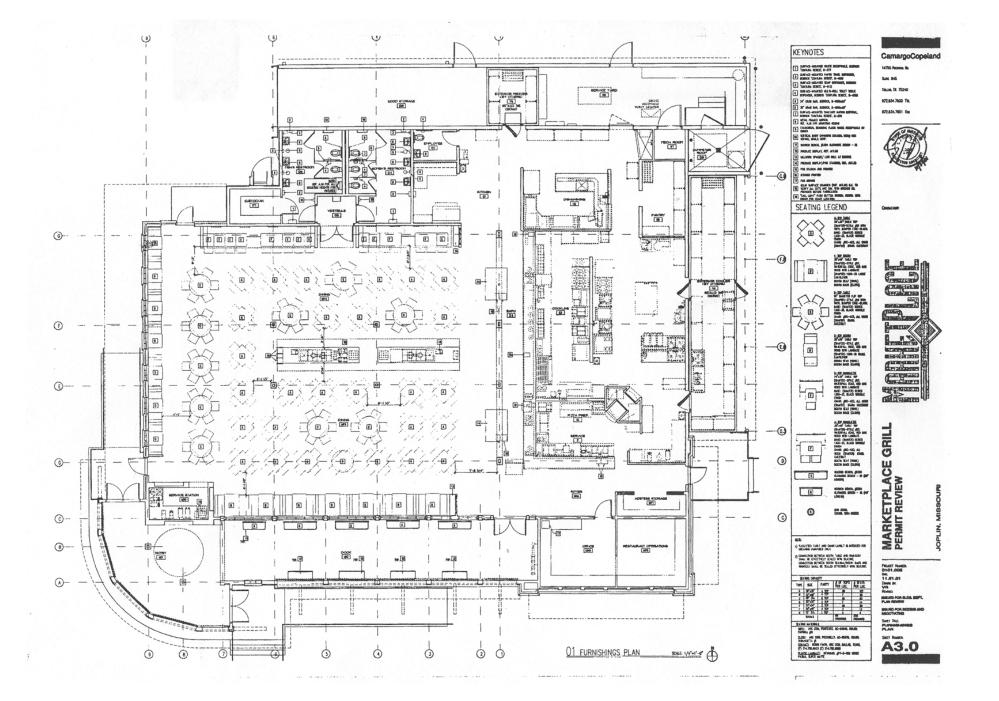

Surrounding retail establishments include: John Q. Hammons Convention Center, Holiday Inn, Hampton Inn, Sam's Club, Olive Garden, & Outback Steakhouse.

• **BUILDING** Building: 8,490 Sq. Ft. (Kitchen: 2,225 Sq. Ft.)

Sprinkler System Seating 250

• **ZONING** Retail with the City of Joplin. This zoning accomodates: drive-thru windows,

restaurants, banks, general retail, gasoline convenience stores, etcetera.

• TRAFFIC COUNTS Interstate 44 / East -West 30.284