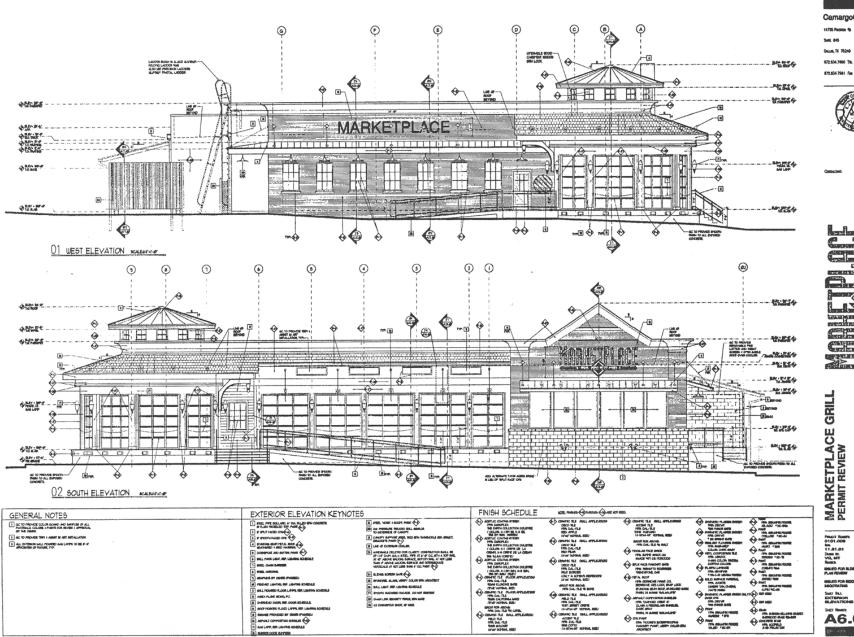

## CONCEPT IMAGES: MODIFICATIONS OF CURRENT DESIGN

This building can easily be converted to suit a restaurant of any cusine.

10/31/01

DATE 10
SCALE
PROJECT NUMBER

CamargoCopeland

MARKETPLACE PERMIT REVIEW

PRACT MASES 0101.000 lm 11.81.01 BRILLED FOR BLDG. DEPT. PLAN REVISION MIGOTRATING