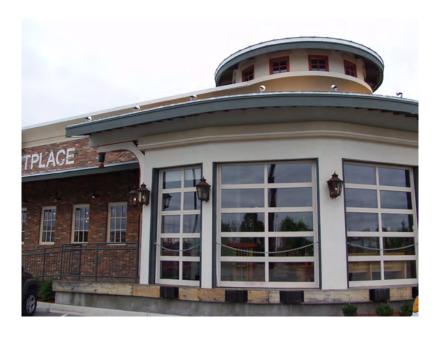

## RESTAURANT LOCATION OPPORTUNITY

## JOPLIN, MISSOURI

PROPERTY LOCATION
 3129 East Hammons Boulevard
 Joplin, Missouri

The subject property is a free-standing building conveniently located on a pad lot near the SW corner of Interstate 44 & Business Highway 71.

Surrounding retail establishments include: John Q. Hammons Convention Center, Holiday Inn, Hampton Inn, Sam's Club, Olive Garden, & Outback Steakhouse.

• **BUILDING** Building: 8,490 Sq. Ft. (Kitchen: 2,225 Sq. Ft.)

## CONCEPT IMAGES: MODIFICATIONS OF CURRENT DESIGN

This building can easily be converted to suit a restaurant of any cusine.

10/31/01

DATE 10
SCALE
PROJECT NUMBER

CamargoCopeland

MARKETPLACE PERMIT REVIEW

PRACT MASES 0101.000 lm 11.81.01 BRILLED FOR BLDG. DEPT. PLAN REVISION MIGOTRATING