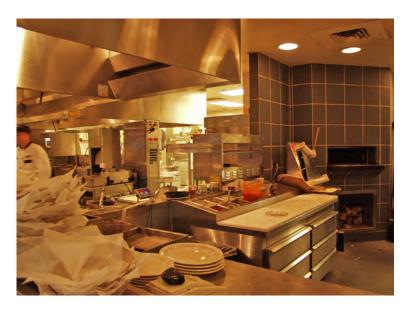

Surrounding retail establishments include: John Q. Hammons Convention Center, Holiday Inn, Hampton Inn, Sam's Club, Olive Garden, & Outback Steakhouse.

• **BUILDING** Building: 8,490 Sq. Ft. (Kitchen: 2,225 Sq. Ft.)

Sprinkler System Seating 250

• **ZONING** Retail with the City of Joplin. This zoning accomodates: drive-thru windows,

restaurants, banks, general retail, gasoline convenience stores, etcetera.

• TRAFFIC COUNTS Interstate 44 / East -West 30.284

## CONCEPT IMAGES: MODIFICATIONS OF CURRENT DESIGN

This building can easily be converted to suit a restaurant of any cusine.

10/31/01

DATE 10
SCALE
PROJECT NUMBER

CamargoCopeland

MARKETPLACE PERMIT REVIEW

PRACT MASES 0101.000 lm 11.81.01 BRILLED FOR BLDG. DEPT. PLAN REVISION MIGOTRATING