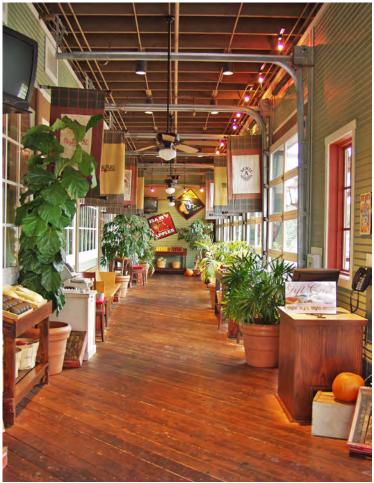

Surrounding retail establishments include: John Q. Hammons Convention Center, Holiday Inn, Hampton Inn, Sam's Club, Olive Garden, & Outback Steakhouse.

• **BUILDING** Building: 8,490 Sq. Ft. (Kitchen: 2,225 Sq. Ft.)

Sprinkler System Seating 250

• **ZONING** Retail with the City of Joplin. This zoning accomodates: drive-thru windows,

restaurants, banks, general retail, gasoline convenience stores, etcetera.

• TRAFFIC COUNTS Interstate 44 / East -West 30.284

## CONCEPT IMAGES: MODIFICATIONS OF CURRENT DESIGN

This building can easily be converted to suit a restaurant of any cusine.

10/31/01

DATE 10
SCALE
PROJECT NUMBER

CamargoCopeland

MARKETPLACE PERMIT REVIEW

PRACT MASES 0101.000 lm 11.81.01 BRILLED FOR BLDG. DEPT. PLAN REVISION MIGOTRATING